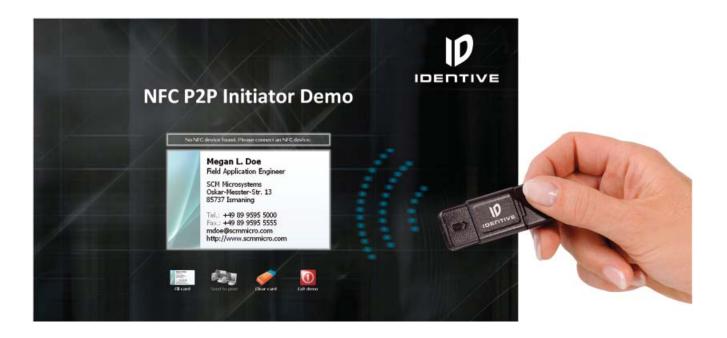

## Software on CDROM:

- Smartcard Commander professional edition
- Source code samples for development in VC++, Delphi, C#, VB.NET
- "NFC wrapper" Provides a unique API to initialize, read and modify NFC forum compliant tags
- Demo applications : NFC tag reader/writer, PEER-TO-PEER (P2P)
- PC/SC Diagnosis tools and documentation
- SCL3711 devices reference manuals and datasheets.
- SCM3712 devices reference manuals and datasheets.